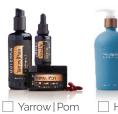

#### Yarrow | Pom Collection

A powerful three-layer botanical approach to beauty, inside and out. Use daily for a youthful glow.