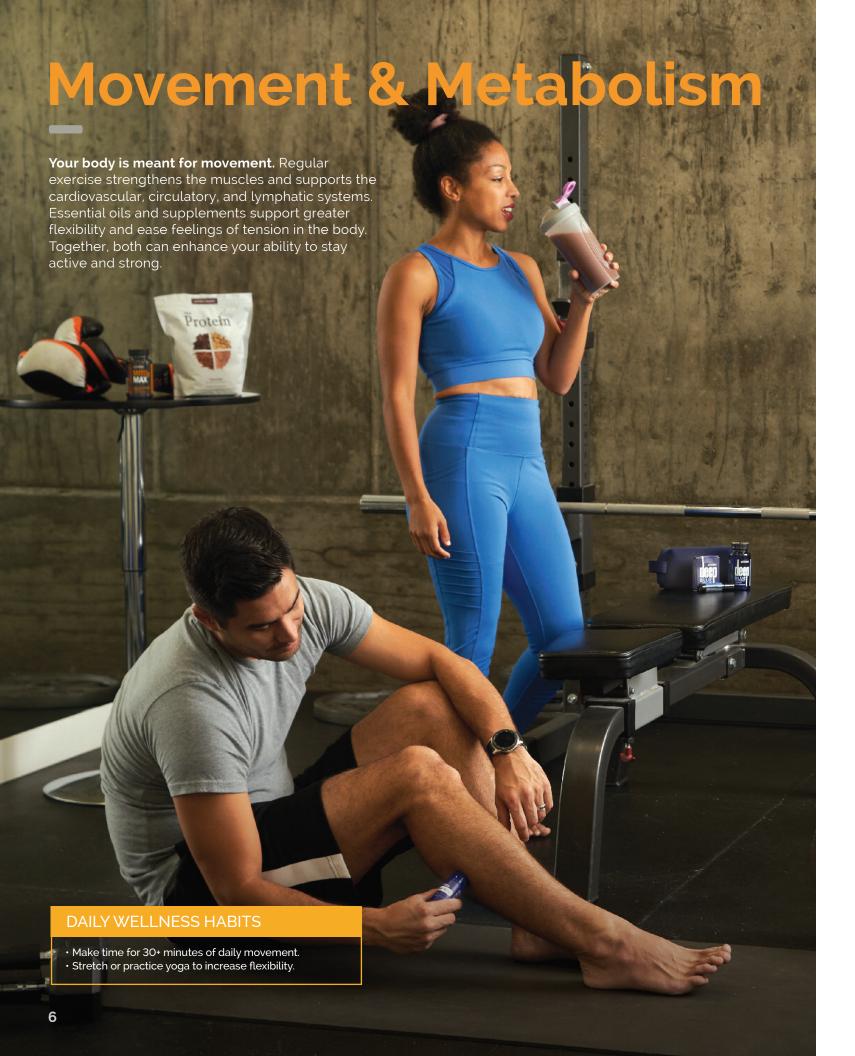

## Movement

#### Deep Blue® Rub

Provides a soothing effect to the back, shoulders, neck, knees, feet, and other areas of concern.

Apply before and after exercise or activity to support ease of movement and recovery.

#### Deep Blue™ Stick + Copaiba

Topical analgesic that offers temporary relief from minor aches and pains associated with arthritis, sprains, strains, and bruises.

Apply to any area of concern as needed.

#### Deep Blue Polyphenol Complex®

Soothes aches and discomforts and supports muscle and joint function.\*

Take 1–3 capsules daily with meals or take 2 capsules for extra support.

#### Mito2Max®

An energy and stamina complex that supports healthy cellular energy production and promotes healthy circulation.\*

Take 1 capsule with breakfast and lunch. Use as a natural substitute for caffeinated drinks.

#### **Turmeric Dual Chamber Capsules**

Supports a healthy inflammatory response in the body.\*

Take 1 capsule with breakfast and another with dinner to support an active lifestyle.

#### Copaiba Softgels

Supports the healthy functioning of the cardiovascular system and a healthy inflammatory response in the body.\*

Take 1 softgel as needed.

#### Relief Wellness Program

Moving more because you feel better, stronger, and more flexible is a dream come true. Take 90 days to make it a reality. See page 18 for details.

### **Metabolism**

#### döTERRA Protein

Premium protein blend supports building muscle, managing appetite, and recovering after workouts.\* Available in chocolate, vanilla, and vegan.

Blend with a preferred beverage or add to your daily smoothie.