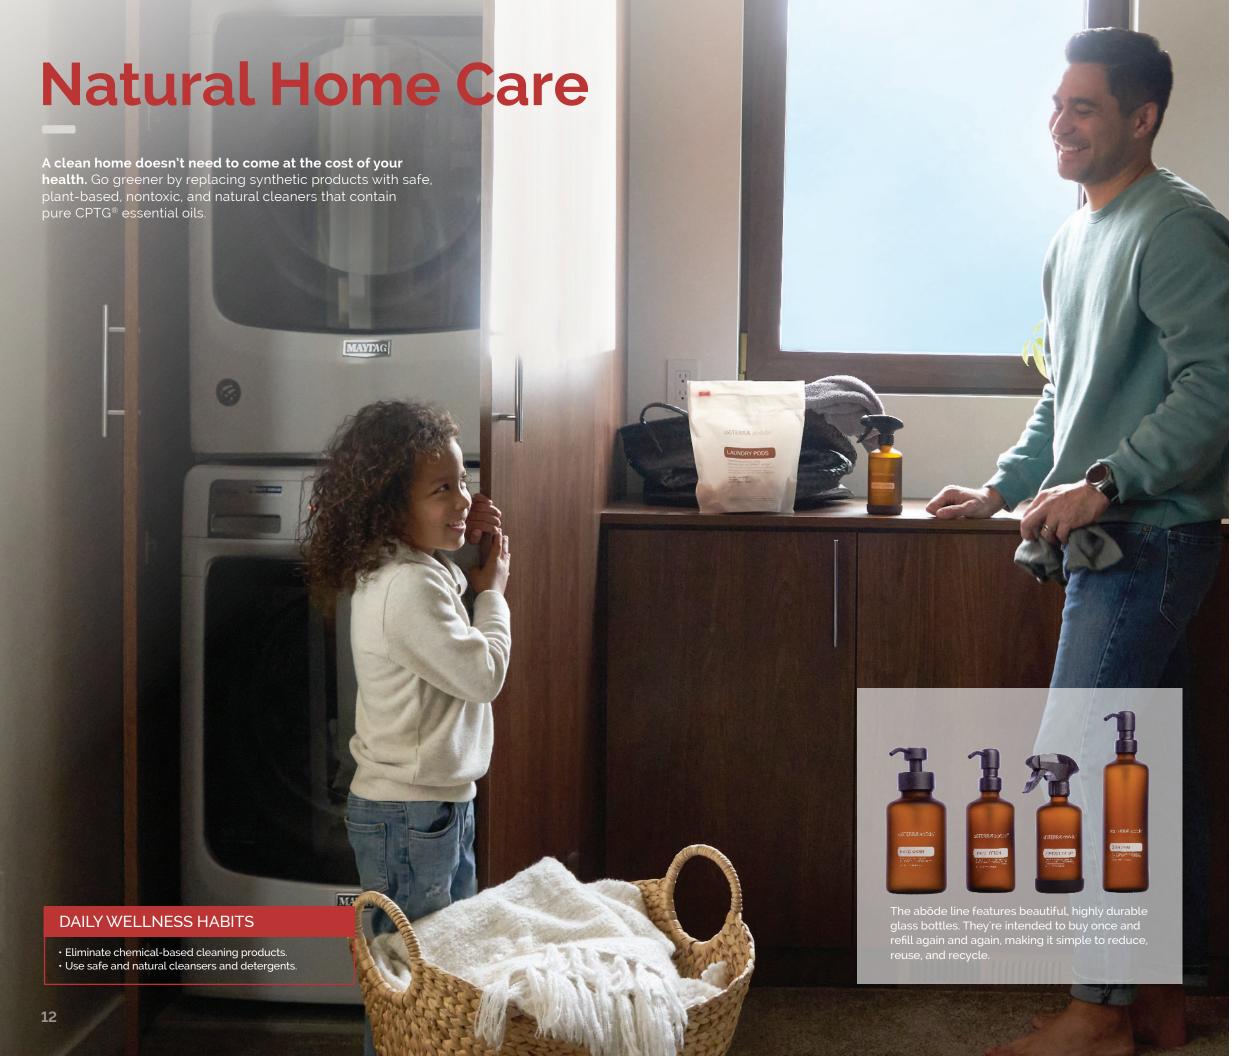

## dōTERRA® abōde™

Time and time again, essential oils outperform synthetic counterparts when it comes to purifying any surface or space. Free of phosphates, phthalates, dyes, sulfates, and chlorine, these plant-based products come in recyclable containers, use natural enzymes, and feature the abōde Refreshing Blend to provide a natural, fresh aroma and deliver effective results.

#### dōTERRA abōde Refreshing Blend

A high-powered essential oil blend perfect for making nontoxic DIY cleaners and refreshing the air in any space.

#### abōde Laundry Pods

Gentle on clothes and tough on dirt, leaving every load fresh, clean, and bright.

See individual labels for ingredients, cautions, and instruction for use.

'These statements have not been evaluated by the Food and Drug Administration. These products are not intended to diagnose, treat, cure, or prevent any disease.