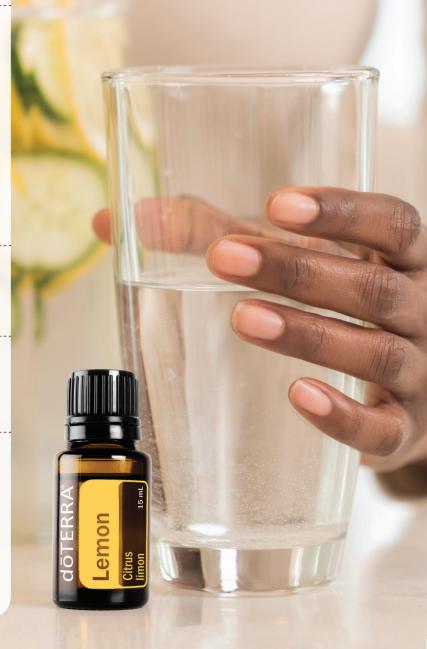

#### Cleanse & Detoxify

Add a drop of a citrus oil of your choice to your water to release toxins.\*

TIP
Use citrus oils
daily in your water
for gentle, natural
cleansing.