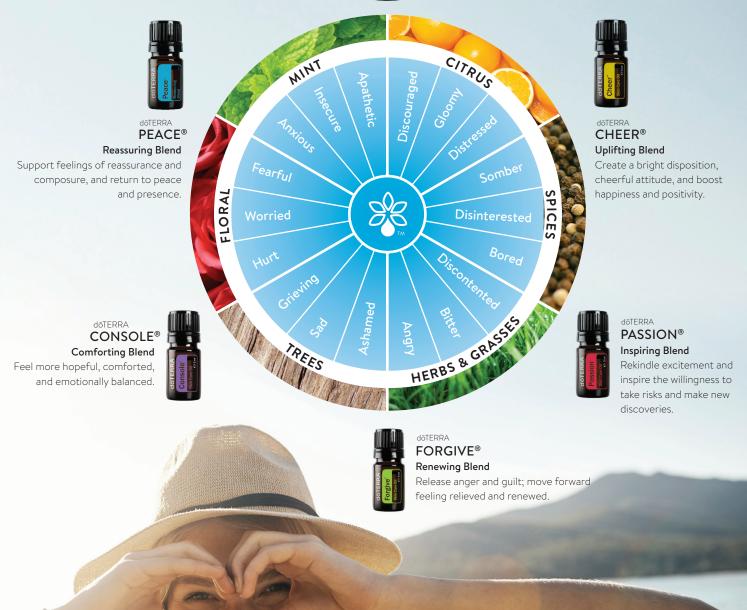

#### **Emotional Balance**

Feel great and stay balanced. Identify your emotion(s) and the dōTERRA® oil(s) you need to support your emotional balance.

## dōTERRA MOTIVATE® Encouraging Blend

Strengthen belief in yourself. Increase courage, confidence, and unleash creativity to manifest powerful results from your best efforts.