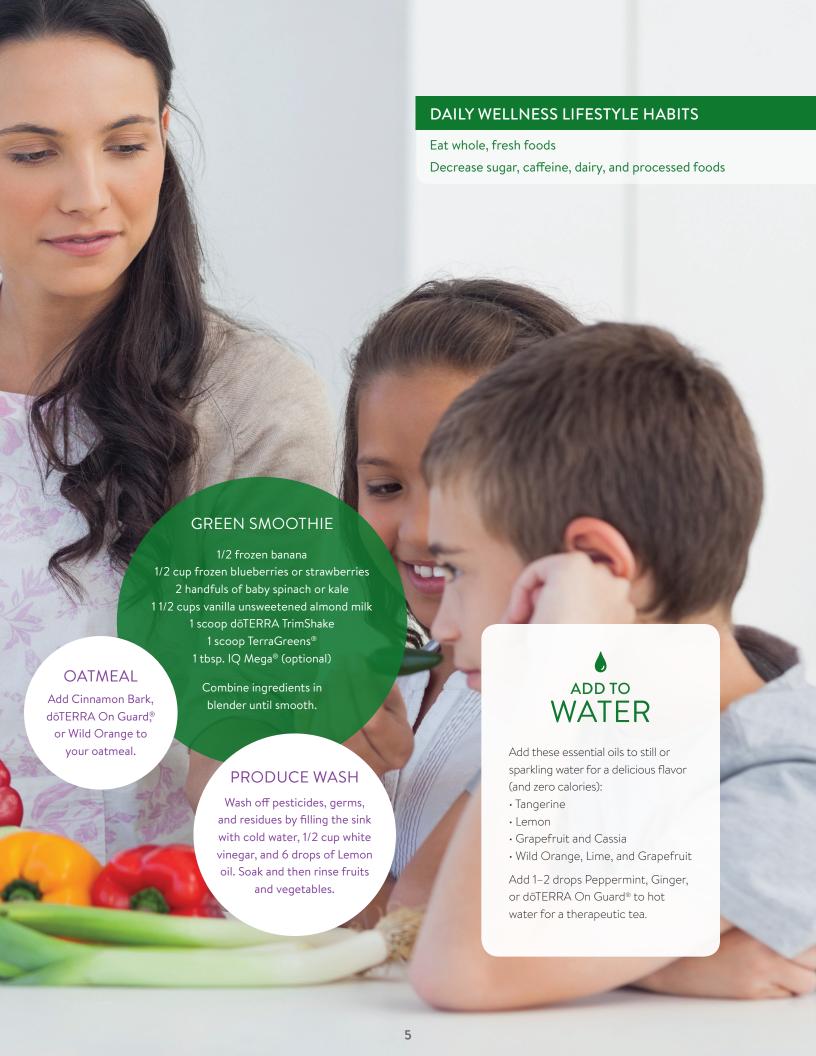

#### Cleanse & Detoxify

Add a drop of a citrus oil of your choice to your water to release toxins.\*

TIP
Use citrus oils
daily in your water
for gentle, natural
cleansing.